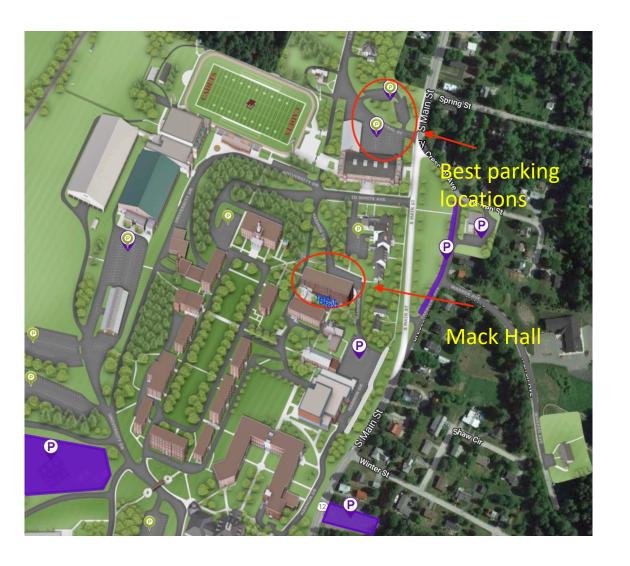

Mack Hall Room 418 Norwich University

The best parking locations are on both sides of Central Street adjacent to Plumley Armory.

Walk between Plumley Armory and the football field to Mack Hall. Use caution when crossing the intercampus roadway. The entrance is on the southwest corner of the building at the top of the hill as you follow the driveway.